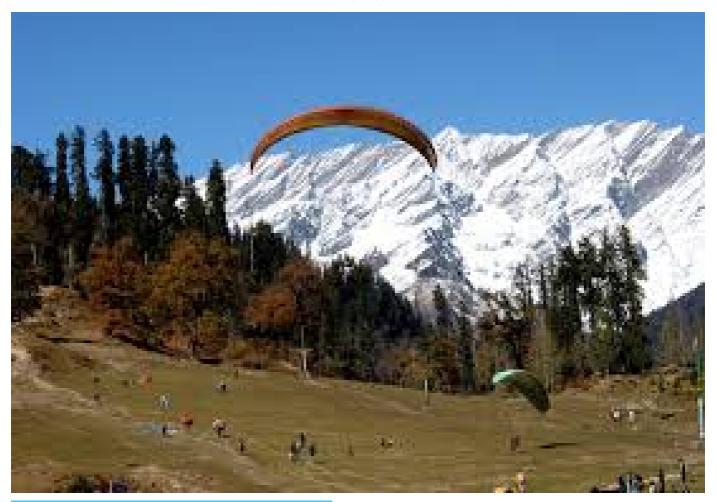

# Incredible Himachal For 7 D / 6 N

Overview

06 Nights/ 07 Days Shimla (2 Nights ) Manali (3 Nights) Chandigarh (1 Night )

**₹** Price

Starting From INR - 17470/- Per Person

Daywise Itinerary

Day 1 Delhi to Shimla